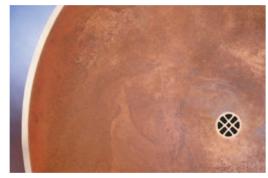

As Cast Silicon Bronze Basin with O-9 Drain

Satin Brass Basin with X Drain

As Cast Brass Basin with O-4 Drain

Material colors printed on this page are only approximate representations, actual metal castings will vary.