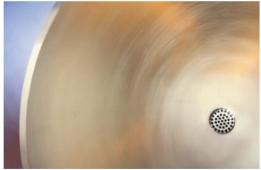

As Cast Silicon Bronze Basin with O-9 Drain

Satin Brass Basin with X Drain

As Cast Brass Basin with O-4 Drain

Material colors printed on this page are only approximate representations, actual metal castings will vary.