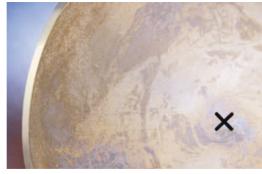

As Cast Silicon Bronze Basin with O-9 Drain

Satin Brass Basin with X Drain

As Cast Brass Basin with O-4 Drain

Material colors printed on this page are only approximate representations, actual metal castings will vary.